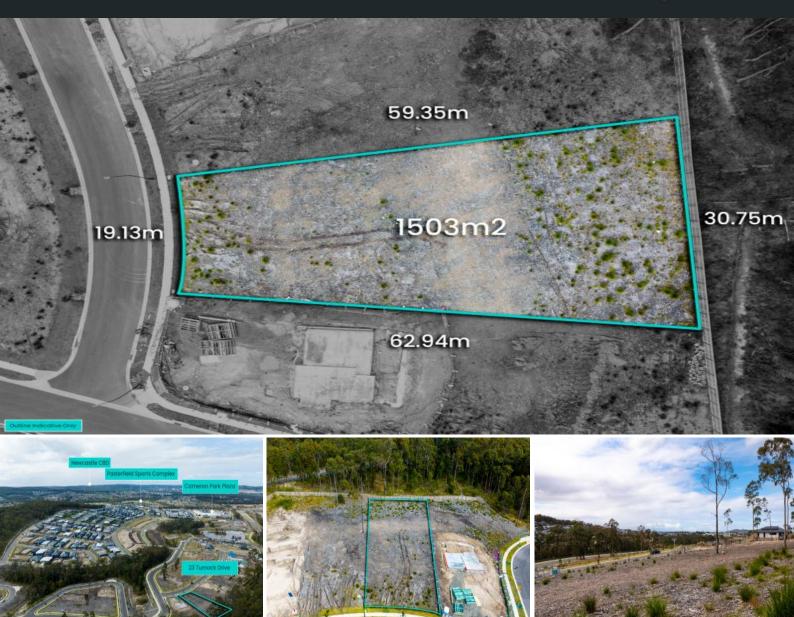

## Registered 1,503sqm block in Cameron Park!

Located within the extremely sought-after suburb of Cameron Park lies this enormous block of land just waiting for one lucky buyer to start building their dream home! There are only a handful of properties that are of this size and offer such a large scope for building, dual occupancy, garages, pool and more!

Block dimensions: Front boundary 19.13m **Price:** \$580,000

**Matthew Clarkson** 

0456 791 524