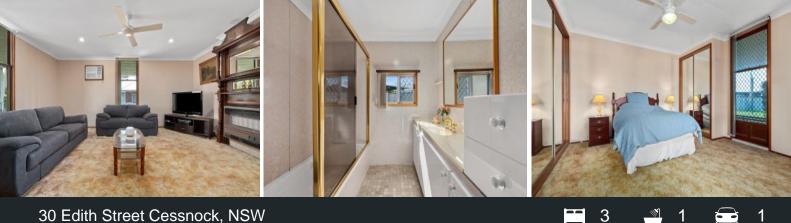

## 30 Edith Street Cessnock, NSW

## Auction onsite 10am, 29th Oct

\*Auction to be held onsite at 10am, 29th October. Open home prior at 9:30am\*

- Large wrap around verandah with a classic character fa?ade
- Versatile floor plan, meticulously looked after and ready for updates
- Led lit entry foyer with decorative fretwork
- Three generous bedrooms with built-in robes and ceiling fans
- Living room hosts original fireplace with mantle, ceiling fan and reverse cycle air conditioning
- Single garage, gardens, laser-level block, room for additions
- Just 700m to local school and only 2km to Cessnock CBD