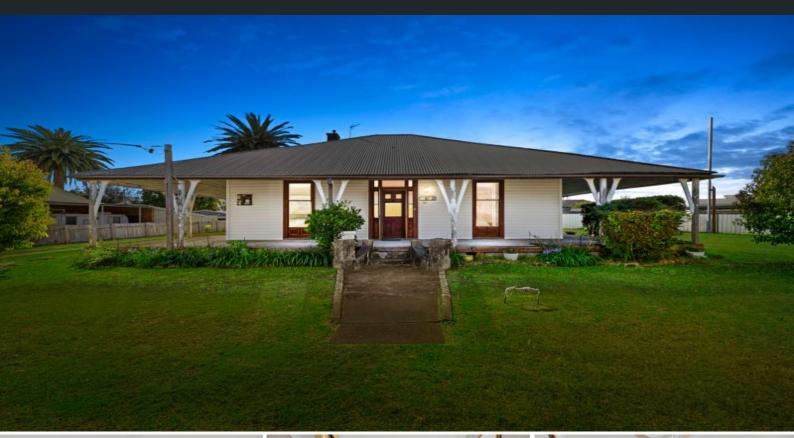

## 30 Edith Street Cessnock, NSW

## Auction onsite 10am, 29th Oct

\*Auction to be held onsite at 10am, 29th October. Open home prior at 9:30am\*

- Large wrap around verandah with a classic character fa?ade
- Versatile floor plan, meticulously looked after and ready for updates
- Led lit entry foyer with decorative fretwork
- Three generous bedrooms with built-in robes and ceiling fans
- Living room hosts original fireplace with mantle, ceiling fan and reverse cycle air conditioning
- Single garage, gardens, laser-level block, room for additions
- Just 700m to local school and only 2km to Cessnock CBD