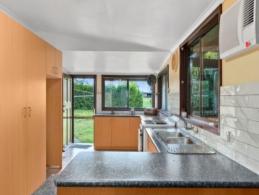

## Rare find on 3,079sqm!

- Eye catching farm style cottage on a quiet and private 3,079sqm
- Roomy and bright kitchen with electric oven/cook top
- Spacious living, dining and sitting room with slow combustion fire
- Four bedrooms, three with built in robes, two with ceiling fans
- 8.1 x 9.3 m garage with roller doors, windows and hinged door access plus workshop
- Multiple storage sheds, chook pen, 1.5km to local school and only 4km to Cessnock CBD