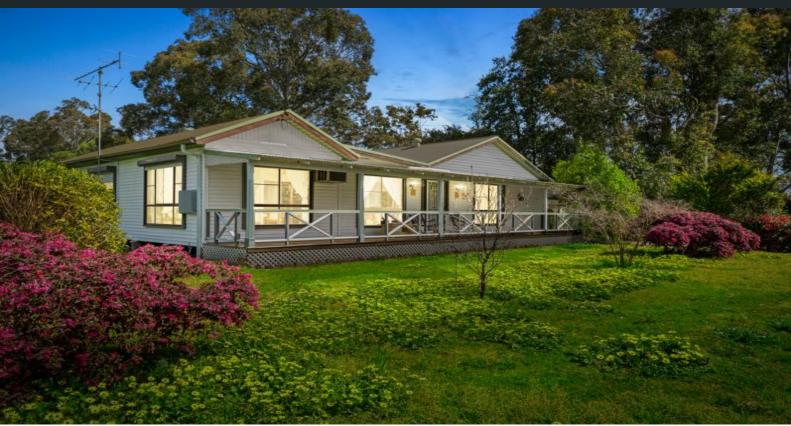

## Rare find on 3,079sqm!

- Eye catching farm style cottage on a quiet and private 3,079sqm
- Roomy and bright kitchen with electric oven/cook top
- Spacious living, dining and sitting room with slow combustion fire
- Four bedrooms, three with built in robes, two with ceiling fans
- 8.1 x 9.3 m garage with roller doors, windows and hinged door access plus workshop
- Multiple storage sheds, chook pen, 1.5km to local school and only 4km to Cessnock CBD