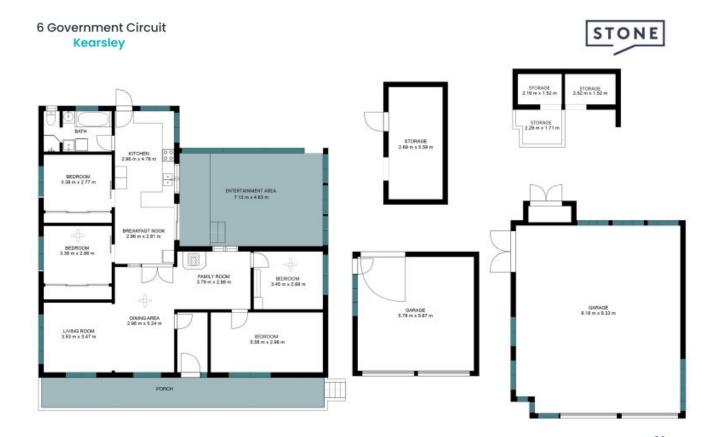

6 Government Circuit Kearsley, NSW

4

## Rare find on 3,079sqm!

- Eye catching farm style cottage on a quiet and private 3,079sqm
- Roomy and bright kitchen with electric oven/cook top
- Spacious living, dining and sitting room with slow combustion fire
- Four bedrooms, three with built in robes, two with ceiling fans
- 8.1 x 9.3 m garage with roller doors, windows and hinged door access plus workshop
- Multiple storage sheds, chook pen, 1.5km to local school and only 4km to Cessnock CBD

**Price:** \$790,000.00

**Matthew Clarkson** 

0456 791 524

The site plan and floor plan are not to scale; measurements are indicative and in metres. Bushes and trees are placed for illustration purposes. Plans should not be relied on, interested parties should make and rely on their own enquiries. All other information provided has been collected from reliable sources but cannot be guaranteed for accuracy.