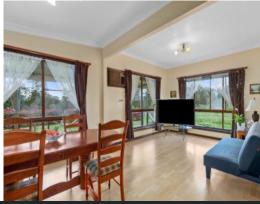

## Rare find on 3,079sqm!

- Eye catching farm style cottage on a quiet and private 3,079sqm
- Roomy and bright kitchen with electric oven/cook top
- Spacious living, dining and sitting room with slow combustion fire
- Four bedrooms, three with built in robes, two with ceiling fans
- 8.1 x 9.3 m garage with roller doors, windows and hinged door access plus workshop
- Multiple storage sheds, chook pen, 1.5km to local school and only 4km to Cessnock CBD