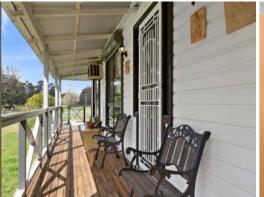

## Rare find on 3,079sqm!

- Eye catching farm style cottage on a quiet and private 3,079sqm
- Roomy and bright kitchen with electric oven/cook top
- Spacious living, dining and sitting room with slow combustion fire
- Four bedrooms, three with built in robes, two with ceiling fans
- 8.1 x 9.3 m garage with roller doors, windows and hinged door access plus workshop
- Multiple storage sheds, chook pen, 1.5km to local school and only 4km to Cessnock CBD