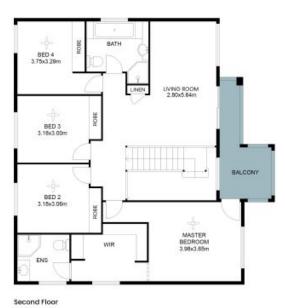

## Breathtaking family home

- Near North facing modern classic with cool neutral render fa?ade
- Well-appointed finishes throughout, ducted air, ducted vacuum, powder room and entertaining patio
- Modern kitchen with dishwasher, electric cooking, range and loads of bench space
- Three generously proportioned bedrooms with built-in robes and ceiling fans
- Large master bedroom features deep walk-in robe, ensuite with shower & toilet and balcony with views
- Modern in-ground pool with fountain, huge covered entertaining area, manicured & landscaped grounds
- Just 1.6km to local school and only 2.8km to Cessnock CBD

## **Matthew Clarkson**

0456 791 524

The site plan and floor plan are not to scale; measurements are indicative and in metres. Bushes and trees are placed for illustration purposes. Plans should not be relied on, interested parties should make and rely on their own enquiries. All other information provided has been collected from reliable sources but cannot be guaranteed for accuracy.