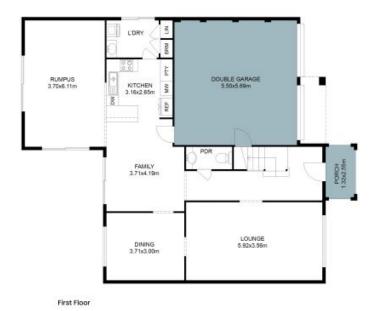

## Breathtaking family home

- Near North facing modern classic with cool neutral render fa?ade
- Well-appointed finishes throughout, ducted air, ducted vacuum, powder room and entertaining patio
- Modern kitchen with dishwasher, electric cooking, range and loads of bench space
- Three generously proportioned bedrooms with built-in robes and ceiling fans
- Large master bedroom features deep walk-in robe, ensuite with shower & toilet and balcony with views
- Modern in-ground pool with fountain, huge covered entertaining area, manicured & landscaped grounds
- Just 1.6km to local school and only 2.8km to Cessnock CBD

## **Matthew Clarkson**

0456 791 524

The site plan and floor plan are not to scale; measurements are indicative and in metres. Bushes and trees are placed for illustration purposes. Plans should not be relied on, interested parties should make and rely on their own enquiries. All other information provided has been collected from reliable sources but cannot be guaranteed for accuracy.