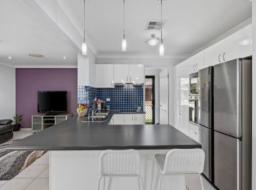

## Breathtaking family home

- Near North facing modern classic with cool neutral render fa?ade
- Well-appointed finishes throughout, ducted air, ducted vacuum, powder room and entertaining patio
- Modern kitchen with dishwasher, electric cooking, range and loads of bench space
- Three generously proportioned bedrooms with built-in robes and ceiling fans
- Large master bedroom features deep walk-in robe, ensuite with shower & toilet and balcony with views
- Modern in-ground pool with fountain, huge covered entertaining area, manicured & landscaped grounds
- Just 1.6km to local school and only 2.8km to Cessnock CBD