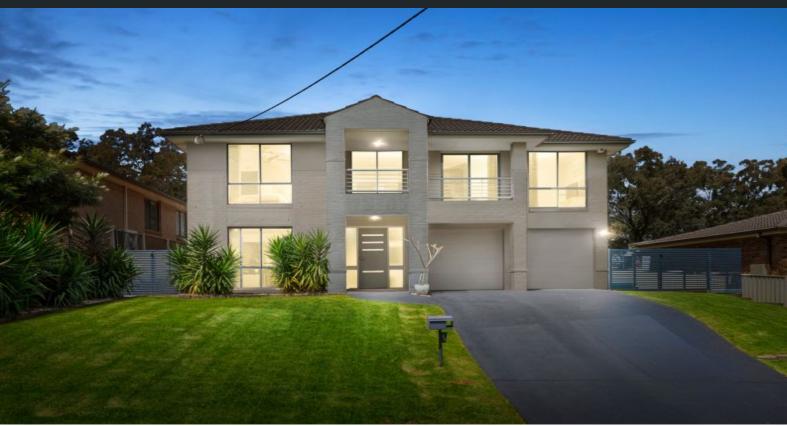

## Breathtaking family home

- Near North facing modern classic with cool neutral render fa?ade
- Well-appointed finishes throughout, ducted air, ducted vacuum, powder room and entertaining patio
- Modern kitchen with dishwasher, electric cooking, range and loads of bench space
- Three generously proportioned bedrooms with built-in robes and ceiling fans
- Large master bedroom features deep walk-in robe, ensuite with shower & toilet and balcony with views
- Modern in-ground pool with fountain, huge covered entertaining area, manicured & landscaped grounds
- Just 1.6km to local school and only 2.8km to Cessnock CBD