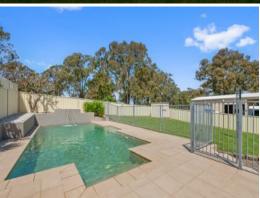

## Breathtaking family home

- Near North facing modern classic with cool neutral render fa?ade
- Well-appointed finishes throughout, ducted air, ducted vacuum, powder room and entertaining patio
- Modern kitchen with dishwasher, electric cooking, range and loads of bench space
- Three generously proportioned bedrooms with built-in robes and ceiling fans
- Large master bedroom features deep walk-in robe, ensuite with shower & toilet and balcony with views
- Modern in-ground pool with fountain, huge covered entertaining area, manicured & landscaped grounds
- Just 1.6km to local school and only 2.8km to Cessnock CBD