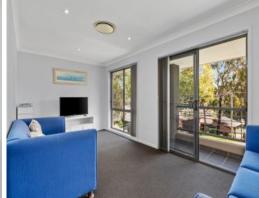

## Breathtaking family home

- Near North facing modern classic with cool neutral render fa?ade
- Well-appointed finishes throughout, ducted air, ducted vacuum, powder room and entertaining patio
- Modern kitchen with dishwasher, electric cooking, range and loads of bench space
- Three generously proportioned bedrooms with built-in robes and ceiling fans
- Large master bedroom features deep walk-in robe, ensuite with shower & toilet and balcony with views
- Modern in-ground pool with fountain, huge covered entertaining area, manicured & landscaped grounds
- Just 1.6km to local school and only 2.8km to Cessnock CBD