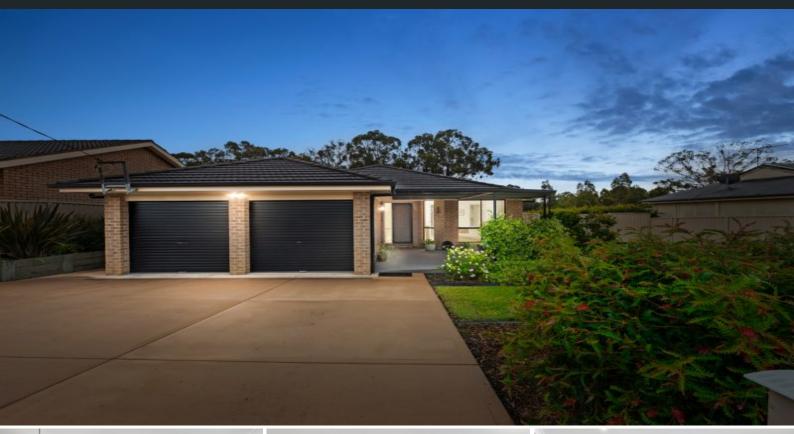

## Immaculate brick home on 1012sqm with rear lane!

Other pleasing features include split system A/C, 5kw solar system, solar hot water with electric booster, attached double garage, detached 9m x 6m garage, workshop + carport with all landscaping and retaining complete.

- Contemporary family home on a secure 1012sqm block with rear lane access and double gate access to back yard next to the home
- Kitchen with new electric oven/cook top, range and breakfast bar
- Open living/dining with split system air conditioning and easy outdoor access
- Separate living room with split system air conditioning