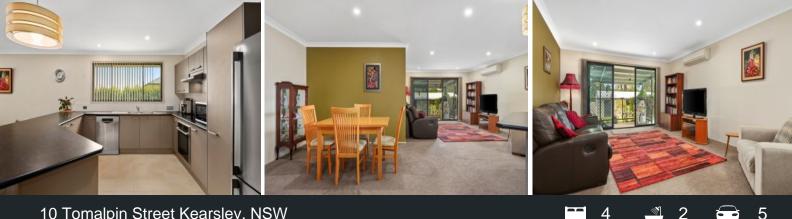

- Contemporary family home on a secure 1012sqm block with rear lane access and double gate access to back yard next to the home
- Kitchen with new electric oven/cook top, range and breakfast bar
- Open living/dining with split system air conditioning and easy outdoor access
- Separate living room with split system air conditioning