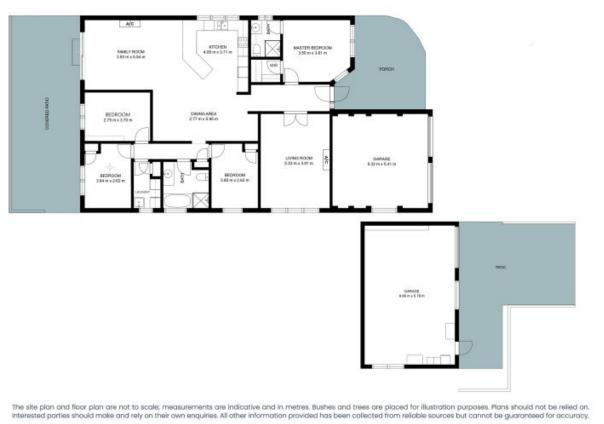

## Immaculate brick home on 1012sqm with rear lane!

Other pleasing features include split system A/C, 5kw solar system, solar hot water with electric booster, attached double garage, detached 9m x 6m garage, workshop + carport with all landscaping and retaining complete.

- Contemporary family home on a secure 1012sqm block with rear lane access and double gate access to back yard next to the home
- Kitchen with new electric oven/cook top, range and breakfast bar
- Open living/dining with split system air conditioning and easy outdoor access
- Separate living room with split system air conditioning