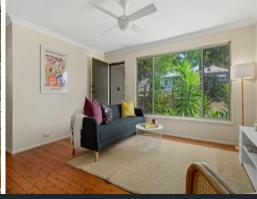

- 3 good sized bedrooms, ceiling fans and robes
- 2 living areas, both with fan, one with new split system a/c
- Large kitchen, offering scope to update or extend as needed
- Bathroom offers shower, bath and separate toilet