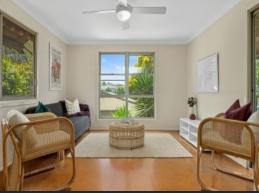

- 3 good sized bedrooms, ceiling fans and robes
- 2 living areas, both with fan, one with new split system a/c
- Large kitchen, offering scope to update or extend as needed
- Bathroom offers shower, bath and separate toilet