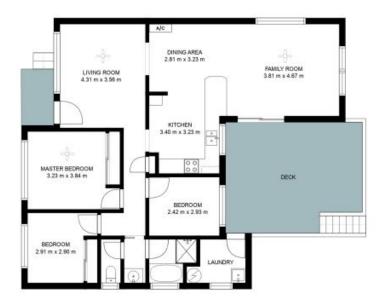

## Sensational location, move-in ready!

Attention all buyers! Are you looking for the perfect home? Look no further than this beautiful 3 bedroom cottage in the highly sought-after Rutherford. This move-in ready home offers the best of both worlds - it's ready to enjoy as is, but also offers the opportunity to add your own personal touch and update as your family grows. The large, fenced yard and double garage provide plenty of space for children and pets to play, and the expansive deck is perfect for entertaining friends and family.

- 3 good sized bedrooms, ceiling fans and robes
- 2 living areas, both with fan, one with new split system a/c
- Large kitchen, offering scope to update or extend as needed
- Bathroom offers shower, bath and separate toilet

## 15 Queen Street Suburb

The site plan and floor plan are not to scale; measurements are indicative and in metres. Bushes and trees are placed for illustration purposes. Plans should not be relied on, interested parties should make and rely on their own enquiries. All other information provided has been collected from reliable sources but cannot be guaranteed for accuracy.