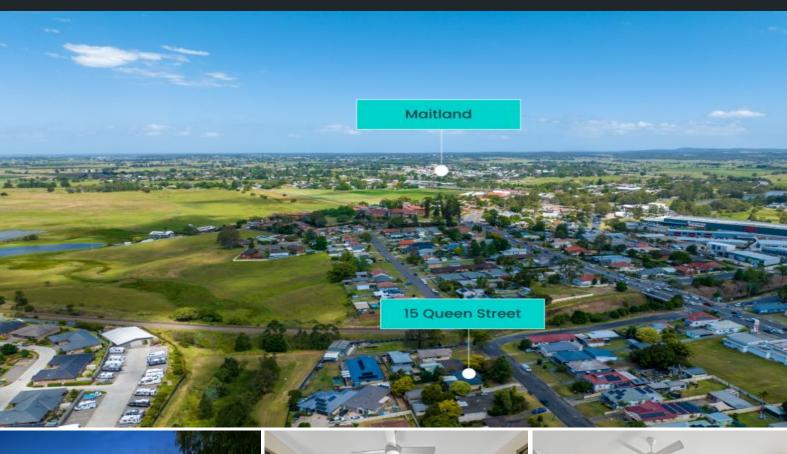

## 15 Queen Street Rutherford, NSW

.

## 15 Queen Street Suburb

The site plan and floor plan are not to scale; measurements are indicative and in metres. Bushes and trees are placed for illustration purposes. Plans should not be relied on, interested parties should make and rely on their own enquiries. All other information provided has been collected from reliable sources but cannot be guaranteed for accuracy.