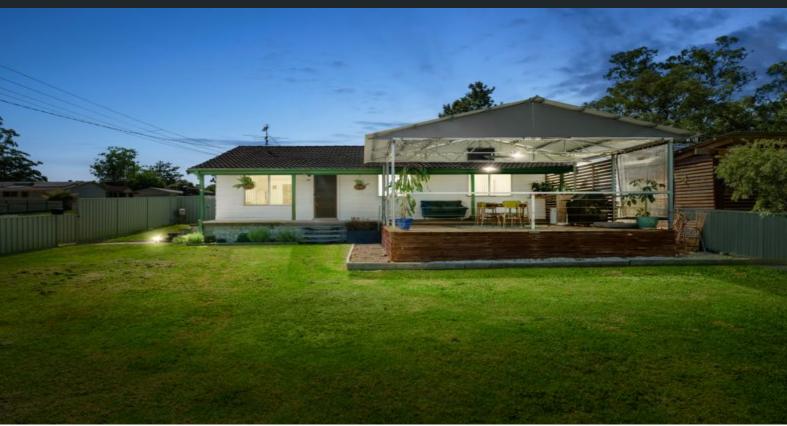

## Updated Village living and on a corner block!

Carefully crafted with the best of village living in mind, this updated two bedroom home is feature-packed and move-in ready! Boasting spacious open interiors, updated fresh finishes and raised entertaining deck on an 689 sqm corner block. This home will appeal to those searching for a unique and stylish property, investors and first home buyers with love the private front and rear yards. A tandem double garage and garden shed provides plenty of storage and housing for vehicles, a feature often sought after and rarely found.

With serene mountain views, this property is located only 200m to Ellalong Primary School and Ling's Caf? ? Just 12kms to Cessnock CBD, at the gateway to The Hunter Valley wine region.

- Newly updated custom home