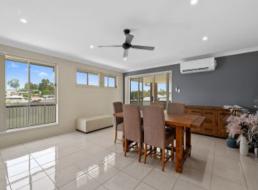

## Modern elegance on 1,038sqm

- Spacious kitchen with dishwasher, electric cooking and island bench
- Open living/dining flows effortlessly to the timber alfresco overlooking the almost perfectly level back yard  $\,$
- Split system air conditioning and tiled floors to living/dining plus separate media room
- Four bedrooms with built-in robes, master with ensuite and walk-in robe
- Attached double garage with internal access plus detached carport & garage
- Located just 1.6kms to Huntlee Coles, Tavern & Daycare and only 1.7kms to the M15 Hunter expressway