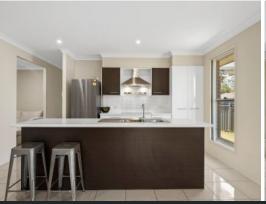

## Modern elegance on 1,038sqm

- Spacious kitchen with dishwasher, electric cooking and island bench
- Open living/dining flows effortlessly to the timber alfresco overlooking the almost perfectly level back yard  $\,$
- Split system air conditioning and tiled floors to living/dining plus separate media room
- Four bedrooms with built-in robes, master with ensuite and walk-in robe
- Attached double garage with internal access plus detached carport & garage
- Located just 1.6kms to Huntlee Coles, Tavern & Daycare and only 1.7kms to the M15 Hunter expressway