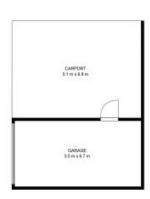

## Modern elegance on 1,038sqm

- Spacious kitchen with dishwasher, electric cooking and island bench
- Open living/dining flows effortlessly to the timber alfresco overlooking the almost perfectly level back yard  $\,$
- Split system air conditioning and tiled floors to living/dining plus separate media room
- Four bedrooms with built-in robes, master with ensuite and walk-in robe
- Attached double garage with internal access plus detached carport & garage
- Located just 1.6kms to Huntlee Coles, Tavern & Daycare and only 1.7kms to the M15 Hunter expressway

## 126 Washery Road North Rothbury

The site plan and floor plan are not to scale; measurements are indicative and in metres. Bushes and trees are placed for illustration purposes. Plans should not be relied on, interested parties should make and rely on their own enquiries. All other information provided has been collected from reliable sources but cannot be guaranteed for accuracy.