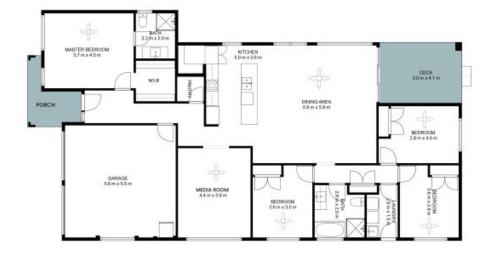

## Modern elegance on 1,038sqm

- Spacious kitchen with dishwasher, electric cooking and island bench
- Open living/dining flows effortlessly to the timber alfresco overlooking the almost perfectly level back yard  $\,$
- Split system air conditioning and tiled floors to living/dining plus separate media room
- Four bedrooms with built-in robes, master with ensuite and walk-in robe
- Attached double garage with internal access plus detached carport & garage
- Located just 1.6kms to Huntlee Coles, Tavern & Daycare and only 1.7kms to the M15 Hunter expressway

## 126 Washery Road North Rothbury

The site plan and floor plan are not to scale; measurements are indicative and in metres. Bushes and trees are placed for illustration purposes. Plans should not be relied on, interested parties should make and rely on their own enquiries. All other information provided has been collected from reliable sources but cannot be guaranteed for accuracy.