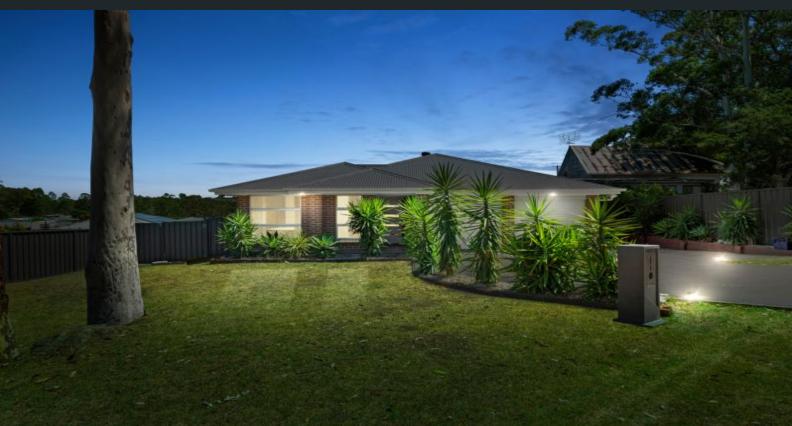

## 126 Washery Road North Rothbury, NSW

ļ

## Modern elegance on 1,038sqm

- Spacious kitchen with dishwasher, electric cooking and island bench
- Open living/dining flows effortlessly to the timber alfresco overlooking the almost perfectly level back yard  $\,$
- Split system air conditioning and tiled floors to living/dining plus separate media room
- Four bedrooms with built-in robes, master with ensuite and walk-in robe
- Attached double garage with internal access plus detached carport & garage
- Located just 1.6kms to Huntlee Coles, Tavern & Daycare and only 1.7kms to the M15 Hunter expressway