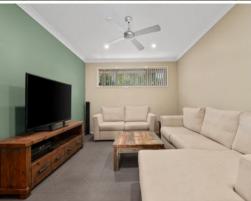

## Modern elegance on 1,038sqm

- Spacious kitchen with dishwasher, electric cooking and island bench
- Open living/dining flows effortlessly to the timber alfresco overlooking the almost perfectly level back yard  $\,$
- Split system air conditioning and tiled floors to living/dining plus separate media room
- Four bedrooms with built-in robes, master with ensuite and walk-in robe
- Attached double garage with internal access plus detached carport & garage
- Located just 1.6kms to Huntlee Coles, Tavern & Daycare and only 1.7kms to the M15 Hunter expressway