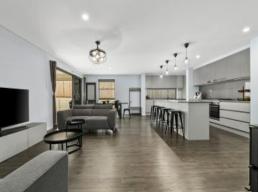

- Custom designed new home beautifully finished throughout with nothing left to do
- Kitchen with quality cabinetry, custom large sink, glass window splash back, 900mm gas cooktop and massive walk-in pantry
- Four zoned ducted a/c, slow combustion fireplace and ceiling fans throughout for year-round comfort
- Seamless open flow from kitchen to spacious living area and outdoor alfresco. Shadow li