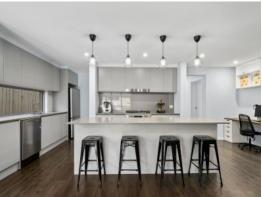

- Custom designed new home beautifully finished throughout with nothing left to do
- Kitchen with quality cabinetry, custom large sink, glass window splash back, 900mm gas cooktop and massive walk-in pantry
- Four zoned ducted a/c, slow combustion fireplace and ceiling fans throughout for year-round comfort
- Seamless open flow from kitchen to spacious living area and outdoor alfresco. Shadow li