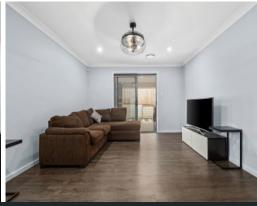

- Custom designed new home beautifully finished throughout with nothing left to do
- Kitchen with quality cabinetry, custom large sink, glass window splash back, 900mm gas cooktop and massive walk-in pantry
- Four zoned ducted a/c, slow combustion fireplace and ceiling fans throughout for year-round comfort
- Seamless open flow from kitchen to spacious living area and outdoor alfresco. Shadow li