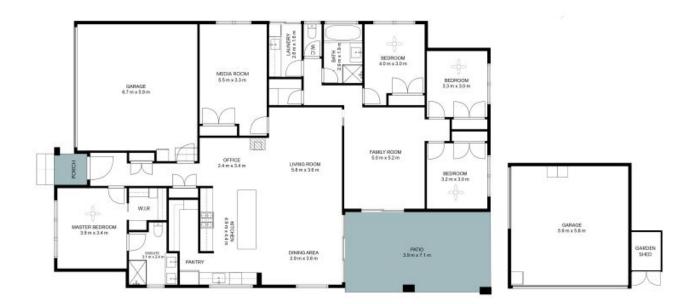

- Custom designed new home beautifully finished throughout with nothing left to do
- Kitchen with quality cabinetry, custom large sink, glass window splash back, 900mm gas cooktop and massive walk-in pantry
- Four zoned ducted a/c, slow combustion fireplace and ceiling fans throughout for year-round comfort
- Seamless open flow from kitchen to spacious living area and outdoor alfresco. Shadow li

## **Matthew Clarkson**

0456 791 524

The site plan and floor plan are not to scale; measurements are indicative and in metres. Bushes and trees are placed for illustration purposes. Plans should not be relied on, interested parties should make and rely on their own enquiries. All other information provided has been collected from reliable sources but cannot be guaranteed for accuracy.