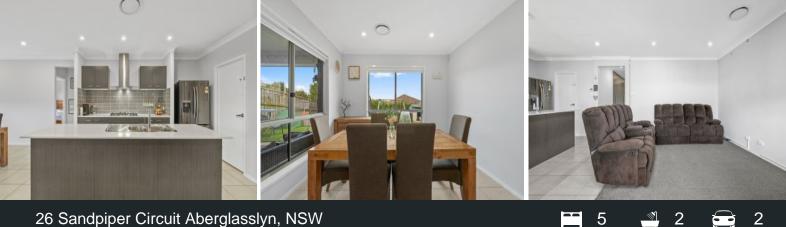

- Four-zoned ducted a/c throughout; ceiling fans to bedrooms, high ceilings, stone benches

- Private entertaining area with ceiling fan, great for relaxing; good sized yard with garden shed

- Modern kitchen with stone-topped benches and large island; 900mm cooktop and oven; plumbed fridge space and walk-in pantry

- 5 good sized bedrooms with built-in robes, master with ensuite and walk-in robe

Price:

\$770,000

Matthew Clarkson 0456 791 524 Katrina Mortensen 0414 192 718