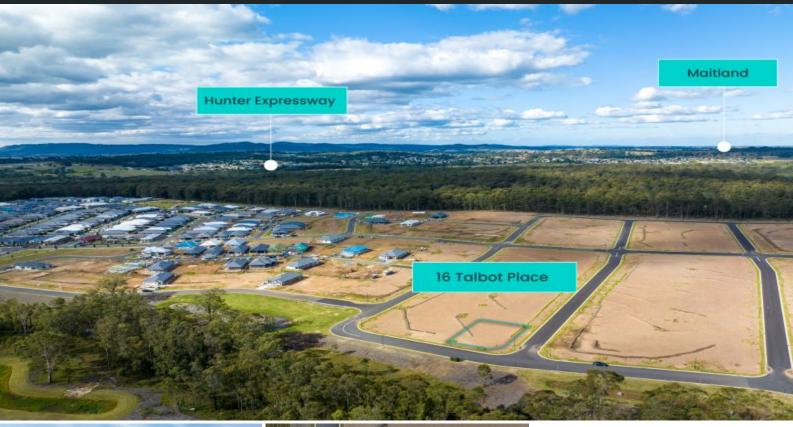

## 16 Talbot Parkway North Rothbury, NSW

## Registered land, laser-level

This almost laser-level 692sqm corner block is registered and ready to build on right now! The new owner will enjoy the Advantage Package offered by Huntlee which includes new fencing and front landscaping - all included with your purchase.

Located within 1km to the M15 Hunter Expressway, you'll find yourself at Newcastle or up the valley within 40 minutes! Location and affordability are just two of the main features your family will love about this position. Don't delay ? contact Stone Real Estate today.