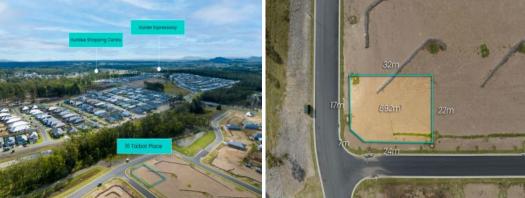

## 16 Talbot Parkway North Rothbury, NSW

## Registered land, laser-level

This almost laser-level 692sqm corner block is registered and ready to build on right now! The new owner will enjoy the Advantage Package offered by Huntlee which includes new fencing and front landscaping - all included with your purchase.

Located within 1km to the M15 Hunter Expressway, you'll find yourself at Newcastle or up the valley within 40 minutes! Location and affordability are just two of the main features your family will love about this position. Don't delay ? contact Stone Real Estate today.