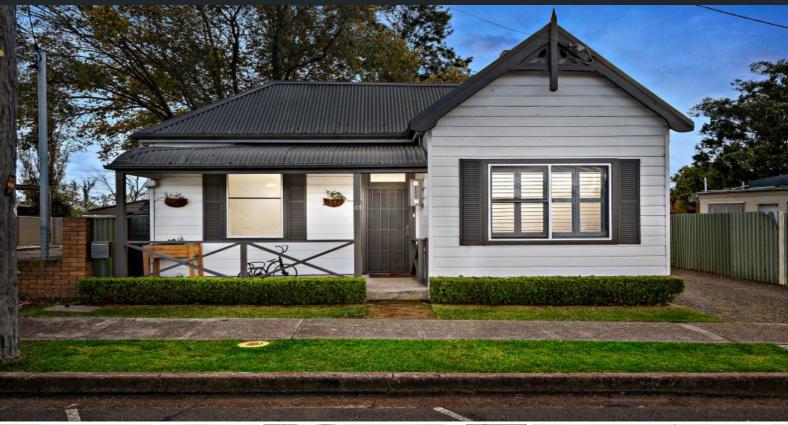

## 41 Maitland Street Branxton, NSW

Ι,

## Gorgeous Federation cottage on 988sqm!

The dining, living, and kitchen areas connect to create an excellent living core, kept temperate year-round by the fireplace and air conditioning. The kitchen is breathable, well positioned, and boasts a 900mm gas cooktop and oven with lovely views over the rear timber deck and yard? perfect for hosting guests. It's from here that you'll be able to sit down with a cuppa and appreciate your big backyard and gorgeous surroundings.

Central Branxton location, walking distance to local shops, cafes, Branxton Public School, Post Office

2.6kms to Hunter Expressway, 2kms to Huntlee Shops, Coles 3 large bedrooms, built-in robes, split system a/c