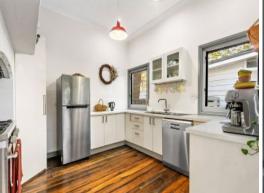

## Gorgeous Federation cottage on 988sqm!

The dining, living, and kitchen areas connect to create an excellent living core, kept temperate year-round by the fireplace and air conditioning. The kitchen is breathable, well positioned, and boasts a 900mm gas cooktop and oven with lovely views over the rear timber deck and yard? perfect for hosting guests. It's from here that you'll be able to sit down with a cuppa and appreciate your big backyard and gorgeous surroundings.