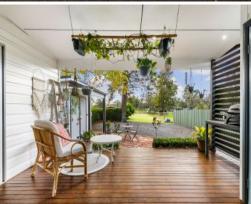

## Gorgeous Federation cottage on 988sqm!

The dining, living, and kitchen areas connect to create an excellent living core, kept temperate year-round by the fireplace and air conditioning. The kitchen is breathable, well positioned, and boasts a 900mm gas cooktop and oven with lovely views over the rear timber deck and yard? perfect for hosting guests. It's from here that you'll be able to sit down with a cuppa and appreciate your big backyard and gorgeous surroundings.