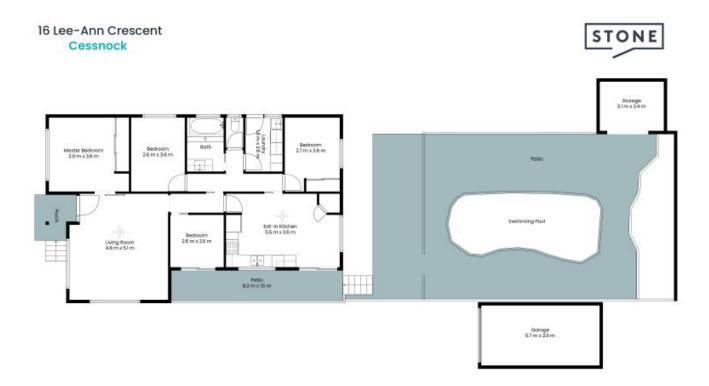

- Desirable corner block location on a quiet, no-through road, close to central Cessnock
- Private yard with single garage accessed via side gates, plus large in-ground pool, garden shed  $\,$

**Price:** \$655,000