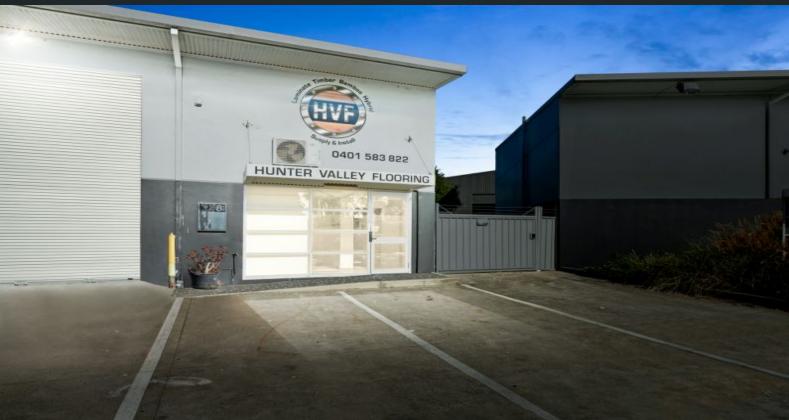

## 8/34 Hinkler Avenue Rutherford, NSW

## Opportunity knocks!

The key objectives of the zone is to enable a mix of business, warehouse usage and specialised retail premises that require a large floor area in locations that are close to and that support the viability of surrounding centres? opening up a multitude of different opportunities and potential!

- 214SQM of floorspace + mezzanine
- Located in an established commercial / retail precinct
- Good exposure due to dual street access

**Price:** \$490,000 - \$535,000

Council Rates: \$0.00 Water Rates: \$0.00 Strata Rates: \$0.00