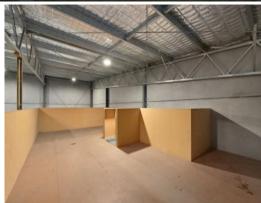

- 214SQM of floorspace + mezzanine
- Located in an established commercial / retail precinct
- Good exposure due to dual street access

**Price:** \$490,000 - \$535,000

Council Rates: \$0.00 Water Rates: \$0.00 Strata Rates: \$0.00