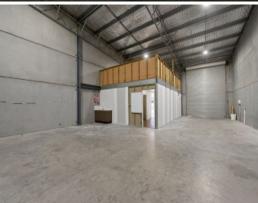

- 214SQM of floorspace + mezzanine
- Located in an established commercial / retail precinct
- Good exposure due to dual street access

**Price:** \$490,000 - \$535,000

Council Rates: \$0.00 Water Rates: \$0.00 Strata Rates: \$0.00