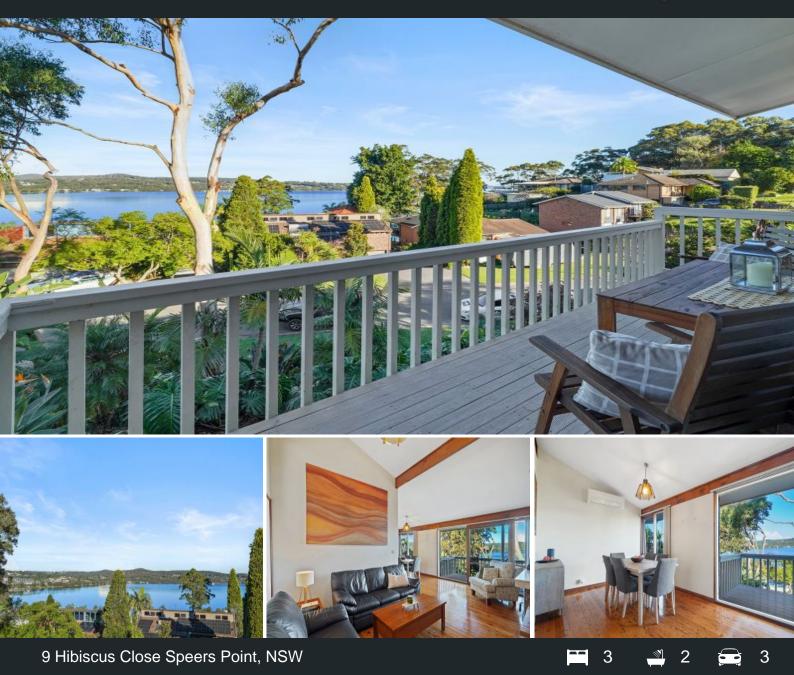

## Panoramic lake views, walk to lakefront

- Brick and tile home on elevated 632sqm block

- Expansive water views

- High cathedral ceilings with exposed beams enhances the sense of
- space
- 3 Bedrooms all with built-in robes and ceiling fans
- Master with water views and ensuite
- Laundry with 3rd w/c
- Separate studio is an ideal space to work from home
- Laneway at end of street provides pedestrian access to lake foreshore

\$1,170,000

Matthew Clarkson 0456 791 524

Speers Point, NSW