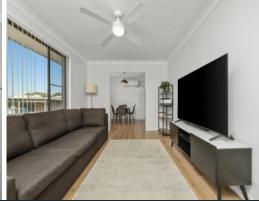

15 Lee-ann Crescent Cessnock, NSW

\$550,000

\*\*

Walk to the CBD, gorgeous brick home!

- Close to local parks and ovals; 4-minute drive to central Cessnock

- Ceiling fans throughout & air conditioning
- Drive-through side access to separate garage
- Large family-ready backyard
- Comfortably sized bedrooms with built-in robes