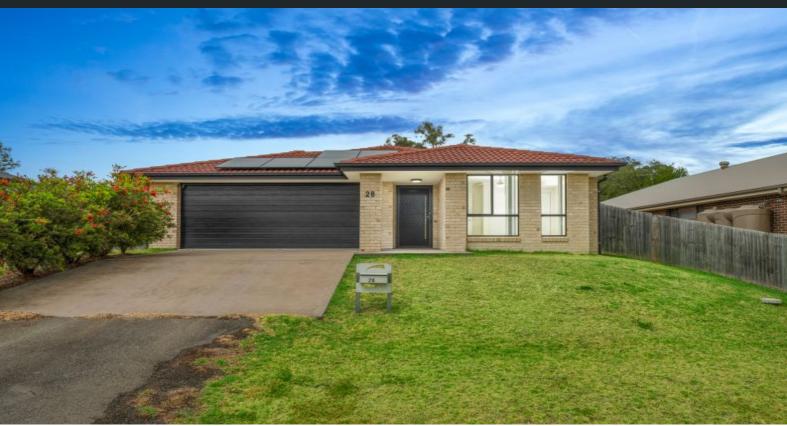

28 Adelaide Street Paxton, NSW

\*

2

Near new home on massive block!

**Price:** \$660,000

- Walking distance to Paxton Public School, Paxton Pub; 15-minute drive to Cessnock
- Double garage with interior access
- Open plan and spacious central kitchen, dining and living spaces
- Ceiling fans to bedrooms; air conditioning to master and living
- Large backyard and versatile patio entertaining area