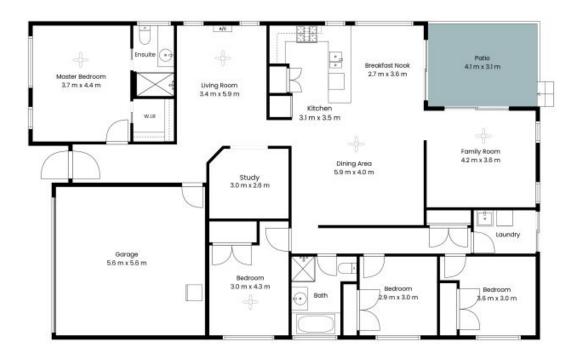

## OVER 250sqm of internal living space!

From its tidy frontage through to its pristine and comfortable interior, this four-bedroom beauty built by Eden Brea Homes is everything the modern family could ask for. Completed in 2017, it hosts 3 living areas plus an almost laser-level yard for kids and pets to enjoy and sits in a quiet street, surrounded by other quality homes. Sandpiper Circuit is a short walk to Golden Whistler Park and just a short 1km drive to McKeachies Woolworths.

0414 192 718

The site plan and floor plan are not to scale; measurements are indicative and in metres. Bushes and trees are placed for illustration purposes. Plans should not be relied on, interested parties should make and rely on their own enquiries. All other information provided has been collected from reliable sources but cannot be guaranteed for accuracy.