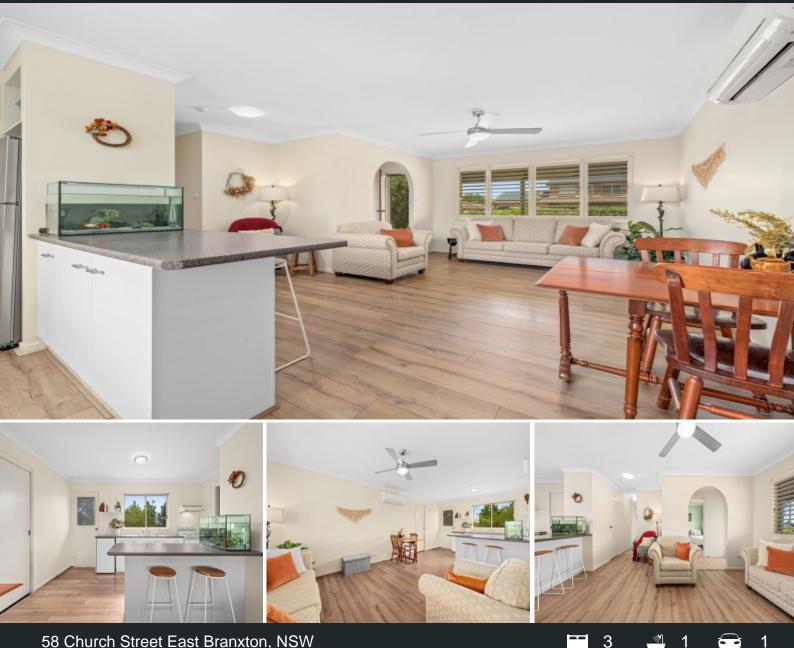

## 20/1/24 - OPEN HOME CANCELLED. We are sorry for any inconvenience.

The bedrooms each feature carpeting, ceiling fans and built-in wardrobes, and are supplied by the main bathroom for convenience which features shower, bath and separate toilet. And when you're not relaxing indoors, you'll find plenty of space to enjoy yourself in the property's large backyard complete with tidy patio, shed and lovely established gardens.

- Close to local parks, Branxton town centre, and Branxton train station

- Deep attached garage with sink, 2nd toilet and internal access into the home

- Bright central living, dining and kitchen area with air conditioning
- Ceiling fans and built-in wardrobes to bedrooms