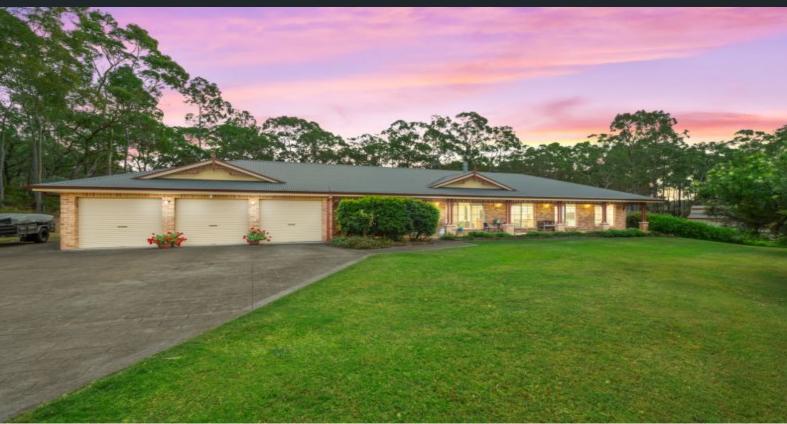

## Pristine living on stunning 4.3 acre parcel

Bedrooms are all well-sized, feature ceiling fans and built-in wardrobes while the master bedroom enjoys a walk-in wardrobe and ensuite. The family will love the large main bathroom with its large corner bath, shower and toilet. When it's time for recreation, you'll more than appreciate the massive in-ground Compass self-cleaning pool and its poolside sun-bathing space. If the attached triple garage & work-space isn't enough car storage, there is another detached 10m x 8m barn-style shed with mezzanine and 4T hoist for car enthusiasts.

- Pristine 4.3 acres (1.723Ha) property in tranquil Weston location, not far from Hunter Expressway

- Staggering 309sqm of living space under-roof, Allworth built in 2003

Price:

Expressions of interest

**Matthew Clarkson** 