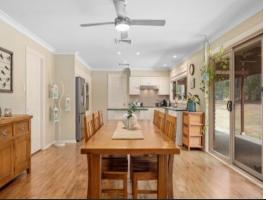

## Pristine living on stunning 4.3 acre parcel

Bedrooms are all well-sized, feature ceiling fans and built-in wardrobes while the master bedroom enjoys a walk-in wardrobe and ensuite. The family will love the large main bathroom with its large corner bath, shower and toilet. When it's time for recreation, you'll more than appreciate the massive in-ground Compass self-cleaning pool and its poolside sun-bathing space. If the attached triple garage & work-space isn't enough car storage, there is another detached 10m x 8m barn-style shed with mezzanine and 4T hoist for car enthusiasts.