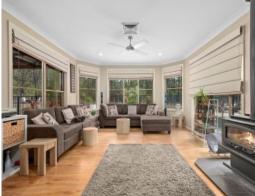

## Pristine living on stunning 4.3 acre parcel

Bedrooms are all well-sized, feature ceiling fans and built-in wardrobes while the master bedroom enjoys a walk-in wardrobe and ensuite. The family will love the large main bathroom with its large corner bath, shower and toilet. When it's time for recreation, you'll more than appreciate the massive in-ground Compass self-cleaning pool and its poolside sun-bathing space. If the attached triple garage & work-space isn't enough car storage, there is another detached 10m x 8m barn-style shed with mezzanine and 4T hoist for car enthusiasts.