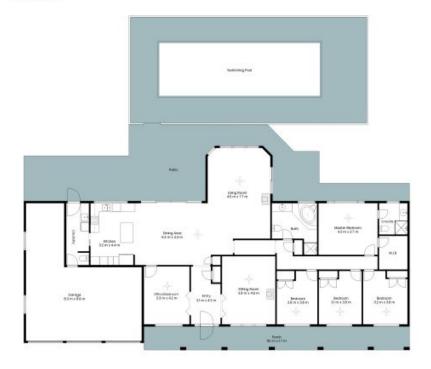

## 16 Bluebell Close Weston, NSW

5

## Pristine living on stunning 4.3 acre parcel

Bedrooms are all well-sized, feature ceiling fans and built-in wardrobes while the master bedroom enjoys a walk-in wardrobe and ensuite. The family will love the large main bathroom with its large corner bath, shower and toilet. When it's time for recreation, you'll more than appreciate the massive in-ground Compass self-cleaning pool and its poolside sun-bathing space. If the attached triple garage & work-space isn't enough car storage, there is another detached 10m x 8m barn-style shed with mezzanine and 4T hoist for car enthusiasts.

- Pristine 4.3 acres (1.723Ha) property in tranquil Weston location, not far from Hunter Expressway

- Staggering 309sqm of living space under-roof, Allworth built in 2003

Price:

Expressions of interest

**Matthew Clarkson** 

## 16 Bluebell Close Weston

The site plan and floor plan are not to scale; measurements are indicative and in metres. Bushes and trees are placed for illustration purposes. Plans should not be relied on, interested parties should make and rely on their own enquiries. All other information provided has been collected from reliable sources but cannot be guaranteed for accuracy.