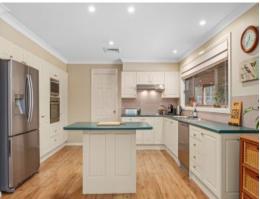

## Pristine living on stunning 4.3 acre parcel

Bedrooms are all well-sized, feature ceiling fans and built-in wardrobes while the master bedroom enjoys a walk-in wardrobe and ensuite. The family will love the large main bathroom with its large corner bath, shower and toilet. When it's time for recreation, you'll more than appreciate the massive in-ground Compass self-cleaning pool and its poolside sun-bathing space. If the attached triple garage & work-space isn't enough car storage, there is another detached 10m x 8m barn-style shed with mezzanine and 4T hoist for car enthusiasts.