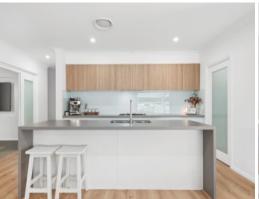

Features include:

- Heavily modified Capri Elite by award winning McDonald Jones
- Four oversized bedrooms with built-in robes. The master features walk-in robe and luxurious ensuite with stone-topped vanity and dual showers
- 5th bedroom / home office
- Three separate living areas
- Stunning kitchen features quality appliances, glass splashback,  $40 \, \mathrm{mm}$  stone benches with