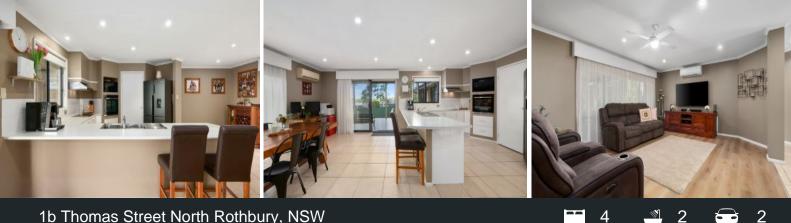

## 1b Thomas Street North Rothbury, NSW

## Immaculate family home in growth area

- Modern four bedroom, two bathroom layout ? all refurbished and move-in ready

- Multiple split system a/c for rear round comfort
- Large kitchen, deep pantry, breakfast bar & open dining
- Separate lounge room, 3 kids bedrooms, 2 with powered shutters
- New main bathroom with shower, bath & separate toilet
- Positioned on a 906sqm block just 1km to the new town of Huntlee