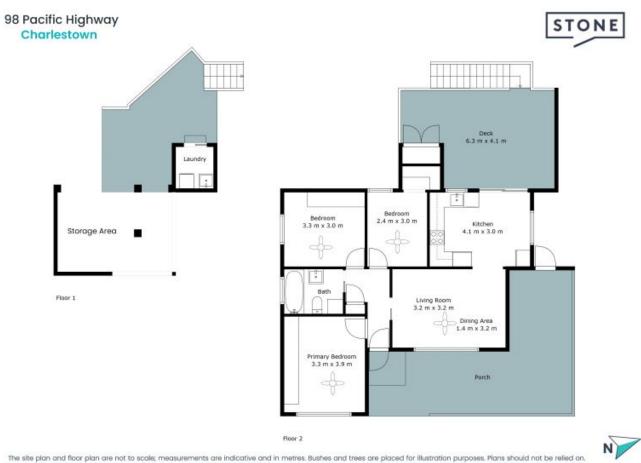

- 950m to Charlestown Square, the CBD and an ever-expanding dining scene

\$670,000

**Matthew Clarkson** 0456 791 524

**Donney Ristevski** 0415 597 002

The site plan and floor plan are not to scale; measurements are indicative and in metres. Bushes and trees are placed for illustration purposes. Plans should not be relied on, interested parties should make and rely on their own enquiries. All other information provided has been collected from reliable sources but cannot be guaranteed for accuracy.