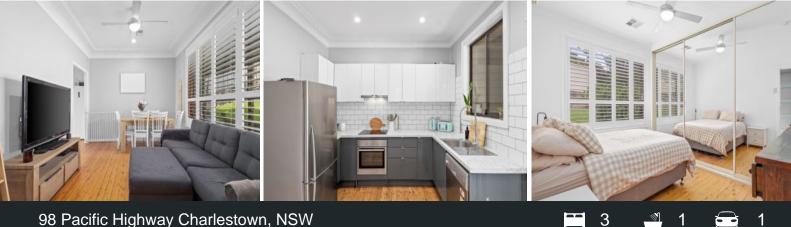

## 98 Pacific Highway Charlestown, NSW

## Renovated home and deep block with stunning rear view

- Classic three-bedroom given a modern overhaul from front-to-back

- Combined living/dining room catching perfect northerly sunshine
- Glossy kitchen with modern appliances and benchtops

- Bright bedrooms with built-in robes; ducted air and plantation shutters throughout

- Subway tiled bathroom with bath; euro laundry on back verandah
- Stunning back deck with a serene outlook and space to entertain
- Deep backyard is a leafy and private oasis, room for pets and children