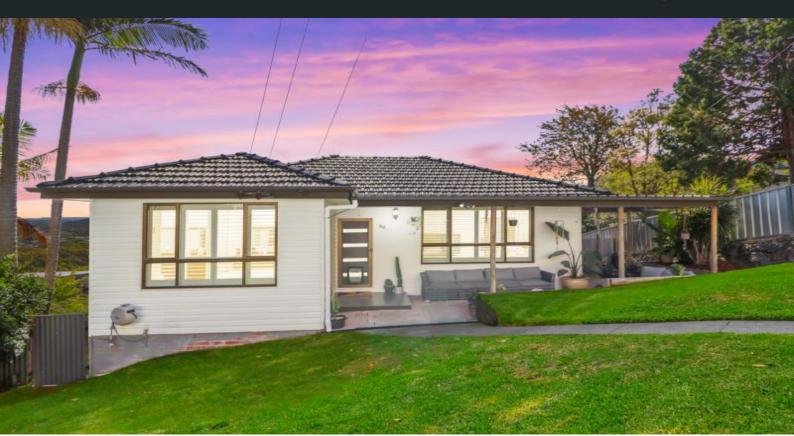

## 98 Pacific Highway Charlestown, NSW

## Renovated home and deep block with stunning rear view

- Classic three-bedroom given a modern overhaul from front-to-back

- Combined living/dining room catching perfect northerly sunshine
- Glossy kitchen with modern appliances and benchtops