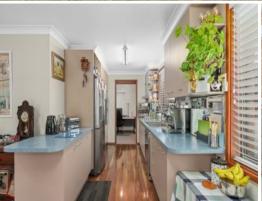

## Expansive home on huge block with 3-bay garage

Bedrooms feature ceiling fans and built-in wardrobes, with the spacious fourth bedroom alternatively serving as a quiet home office. The kitchen, dining, and living areas flow together, with the kitchen serving easily and appreciating plenty of cabinetry. From front to back, this home is designed not just to be lived in, but to be loved.