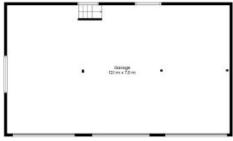

## 42 Allandale Street Kearsley

The site plan and floor plan are not to scale; measurements are indicative and in metres. Bushes and trees are placed for illustration purposes. Plans should not be relied on, interested parties should make and rely on their own enquiries. All other information provided has been collected from reliable sources but cannot be guaranteed for accuracy.

- \* 500m to Kearsley Public School; short 9-minute drive to Cessnock CBD
- \* Triple garage with mezzanine level, double carport at front of home
- \* Oversized family room with air conditioning; dedicated spa room
- \* Front-facing courtyard; spacious bedrooms and room for a home office