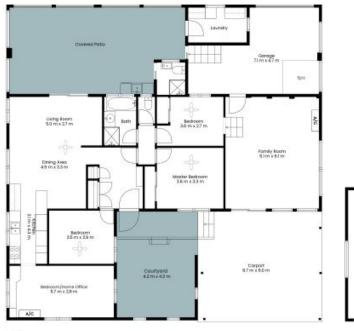

## 42 Allandale Street Kearsley

The site plan and floor plan are not to scale; measurements are indicative and in metres. Bushes and trees are placed for illustration purposes. Plans should not be relied on, interested parties should make and rely on their own enquiries. All other information provided has been collected from reliable sources but cannot be guaranteed for accuracy.

## Expansive home on huge block with 3-bay garage

Bedrooms feature ceiling fans and built-in wardrobes, with the spacious fourth bedroom alternatively serving as a quiet home office. The kitchen, dining, and living areas flow together, with the kitchen serving easily and appreciating plenty of cabinetry. From front to back, this home is designed not just to be lived in, but to be loved.

- \* 500m to Kearsley Public School; short 9-minute drive to Cessnock CBD
- \* Triple garage with mezzanine level, double carport at front of home
- \* Oversized family room with air conditioning; dedicated spa room
- \* Front-facing courtyard; spacious bedrooms and room for a home office