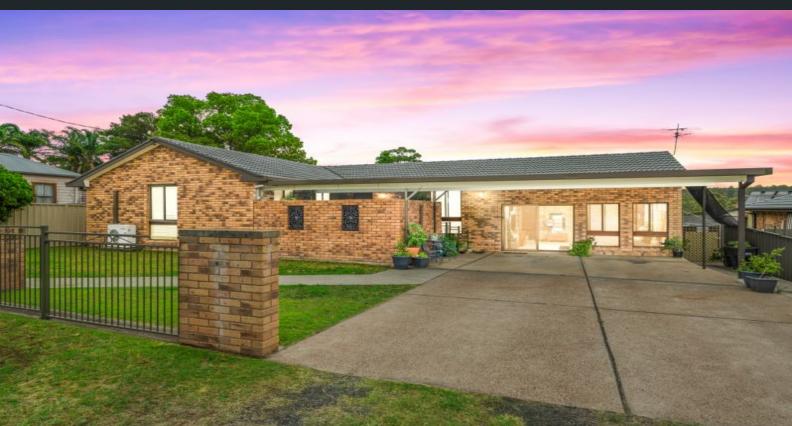

42 Allandale Street Kearsley, NSW

## Expansive home on huge block with 3-bay garage

Bedrooms feature ceiling fans and built-in wardrobes, with the spacious fourth bedroom alternatively serving as a quiet home office. The kitchen, dining, and living areas flow together, with the kitchen serving easily and appreciating plenty of cabinetry. From front to back, this home is designed not just to be lived in, but to be loved.

- \* 500m to Kearsley Public School; short 9-minute drive to Cessnock CBD
- \* Triple garage with mezzanine level, double carport at front of home
- \* Oversized family room with air conditioning; dedicated spa room
- \* Front-facing courtyard; spacious bedrooms and room for a home office

**Price:** \$715,000