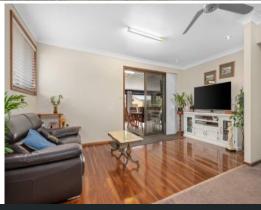

## Expansive home on huge block with 3-bay garage

Bedrooms feature ceiling fans and built-in wardrobes, with the spacious fourth bedroom alternatively serving as a quiet home office. The kitchen, dining, and living areas flow together, with the kitchen serving easily and appreciating plenty of cabinetry. From front to back, this home is designed not just to be lived in, but to be loved.