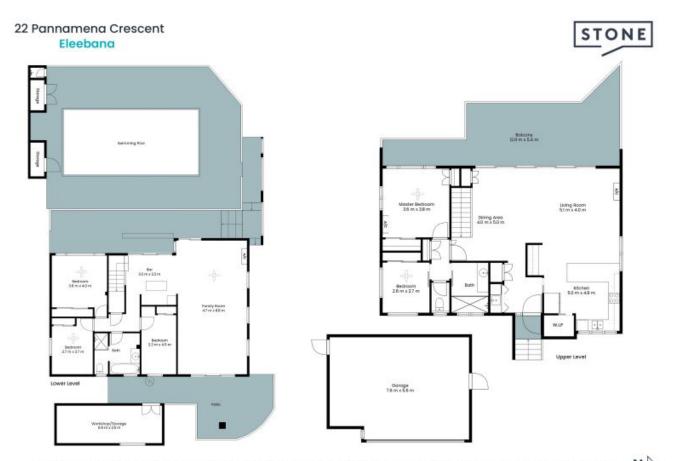

## Resort style living with stunning lake views

For the house-chef, you will enjoy maximum storage with drawers within drawers, loads of workspace, Electrolux induction stove, Neff oven, designer glass splashback, new Asko dishwasher, 287cm long Caesarstone top breakfast bar and large walk-in pantry. There are also three storage cupboards, Euro laundry and stunning polished travertine-tiled bathroom with floating vanity and dual showers.

The large family room and bar is located downstairs and offers easy connection to the pool for entertaining and relaxation when friends drop by. Water views can also be enjoyed from the lower level while access is provided outdoors to the front courtyard and under-house workshop.

Other features the new owner will love include:

- Back to Base alarm system
- Irrigation to top & bottom gardens

**Price:** \$1,525,000

**Matthew Clarkson** 

**Donney Ristevski** 

0456 791 524

0415 597 002

The site plan and floor plan are not to scale; measurements are indicative and in metres. Bushes and trees are placed for illustration purposes. Plans should not be relied on, interested parties should make and rely on their own enquiries. All other information provided has been collected from reliable sources but cannot be guaranteed for accuracy,