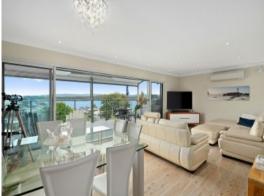

## Resort style living with stunning lake views

For the house-chef, you will enjoy maximum storage with drawers within drawers, loads of workspace, Electrolux induction stove, Neff oven, designer glass splashback, new Asko dishwasher, 287cm long Caesarstone top breakfast bar and large walk-in pantry. There are also three storage cupboards, Euro laundry and stunning polished travertine-tiled bathroom with floating vanity and dual showers.