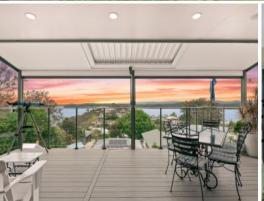

## Resort style living with stunning lake views

For the house-chef, you will enjoy maximum storage with drawers within drawers, loads of workspace, Electrolux induction stove, Neff oven, designer glass splashback, new Asko dishwasher, 287cm long Caesarstone top breakfast bar and large walk-in pantry. There are also three storage cupboards, Euro laundry and stunning polished travertine-tiled bathroom with floating vanity and dual showers.