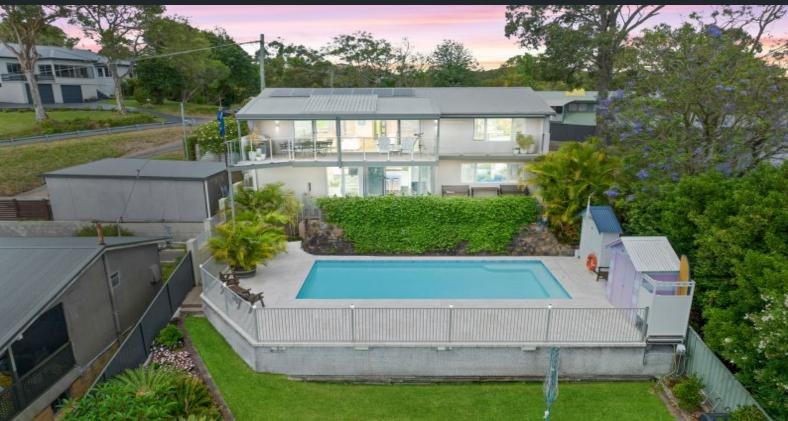

## Resort style living with stunning lake views

For the house-chef, you will enjoy maximum storage with drawers within drawers, loads of workspace, Electrolux induction stove, Neff oven, designer glass splashback, new Asko dishwasher, 287cm long Caesarstone top breakfast bar and large walk-in pantry. There are also three storage cupboards, Euro laundry and stunning polished travertine-tiled bathroom with floating vanity and dual showers.

The large family room and bar is located downstairs and offers easy connection to the pool for entertaining and relaxation when friends drop by. Water views can also be enjoyed from the lower level while access is provided outdoors to the front courtyard and under-house workshop.

Other features the new owner will love include:

- Back to Base alarm system
- Irrigation to top & bottom gardens

**Price:** \$1,525,000

**Matthew Clarkson** 

**Donney Ristevski** 

0456 791 524

0415 597 002

The site plan and floor plan are not to scale; measurements are indicative and in metres. Bushes and trees are placed for illustration purposes. Plans should not be relied on, interested parties should make and rely on their own enquiries. All other information provided has been collected from reliable sources but cannot be guaranteed for accuracy,