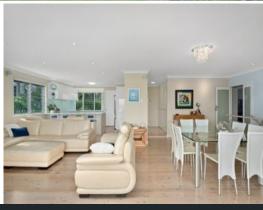

## Resort style living with stunning lake views

For the house-chef, you will enjoy maximum storage with drawers within drawers, loads of workspace, Electrolux induction stove, Neff oven, designer glass splashback, new Asko dishwasher, 287cm long Caesarstone top breakfast bar and large walk-in pantry. There are also three storage cupboards, Euro laundry and stunning polished travertine-tiled bathroom with floating vanity and dual showers.