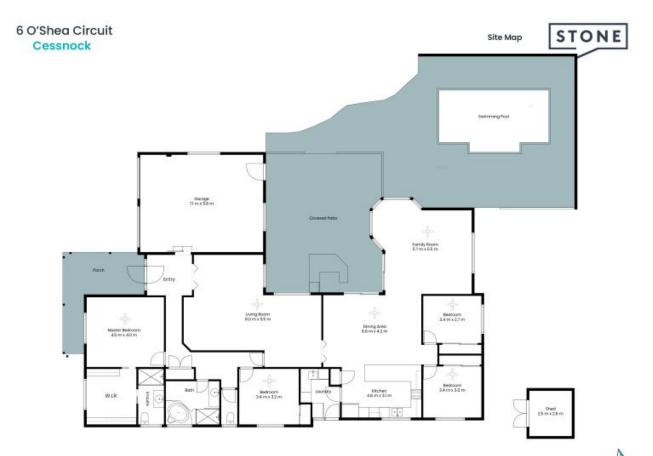

## Federation brick home in prestigious Vineyard Grove

- Three great sized bedrooms with built-in robes, master with ensuite, walk-in robe and  $\ensuremath{\mathsf{A/C}}$
- Formal and informal living / dining room, each with A/C
- Modern kitchen with gas cooking, electric oven, dishwasher, walk-in pantry
- Sparkling inground pool with top of the range electric heating
- Within 1km to Mount View High School, local vineyards, and 5kms to Cessnock town centre
- Double garage with interior access; large storage shed in yard
- Exceptional entertaining facilities in large covered patio and in-ground swimming pool

Price:

\$900,000

**Matthew Clarkson** 

**Donney Ristevski** 

0456 791 524

0415 597 002

The site plan and floor plan are not to scale; measurements are indicative and in metres. Bushes and trees are placed for illustration purposes. Plans should not be relied on, interested parties should make and rely on their own enquiries. All other information provided has been collected from reliable sources but cannot be guaranteed for accuracy.