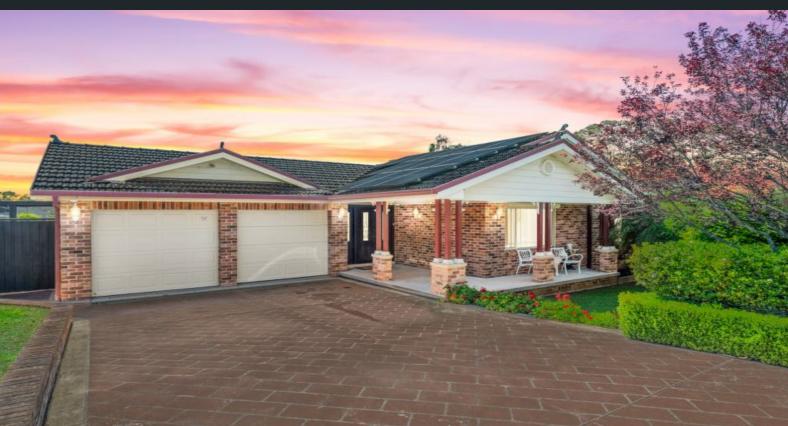

## 6 O'Shea Circuit Cessnock, NSW

4

## Federation brick home in prestigious Vineyard Grove

- Three great sized bedrooms with built-in robes, master with ensuite, walk-in robe and  $\ensuremath{\mathsf{A/C}}$
- Formal and informal living / dining room, each with A/C
- Modern kitchen with gas cooking, electric oven, dishwasher, walk-in pantry
- Sparkling inground pool with top of the range electric heating
- Within 1km to Mount View High School, local vineyards, and 5kms to Cessnock town centre
- Double garage with interior access; large storage shed in yard
- Exceptional entertaining facilities in large covered patio and in-ground swimming pool