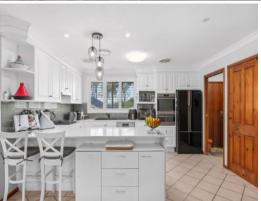

## Federation brick home in prestigious Vineyard Grove

- Three great sized bedrooms with built-in robes, master with ensuite, walk-in robe and  $\ensuremath{\mathsf{A/C}}$
- Formal and informal living / dining room, each with A/C
- Modern kitchen with gas cooking, electric oven, dishwasher, walk-in pantry
- Sparkling inground pool with top of the range electric heating
- Within 1km to Mount View High School, local vineyards, and 5kms to Cessnock town centre
- Double garage with interior access; large storage shed in yard
- Exceptional entertaining facilities in large covered patio and in-ground swimming pool