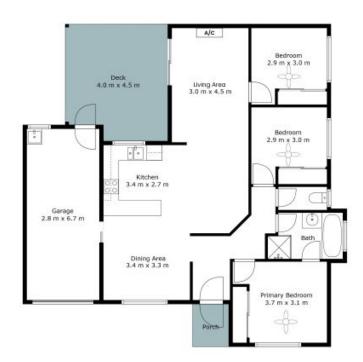

## 104 Harle Street Abermain

The site plan and floor plan are not to scale; measurements are indicative and in metres. Bushes and trees are placed for illustration purposes. Plans should not be relied on, interested parties should make and rely on their own enquiries. All other information provided has been collected from reliable sources but cannot be guaranteed for accuracy.