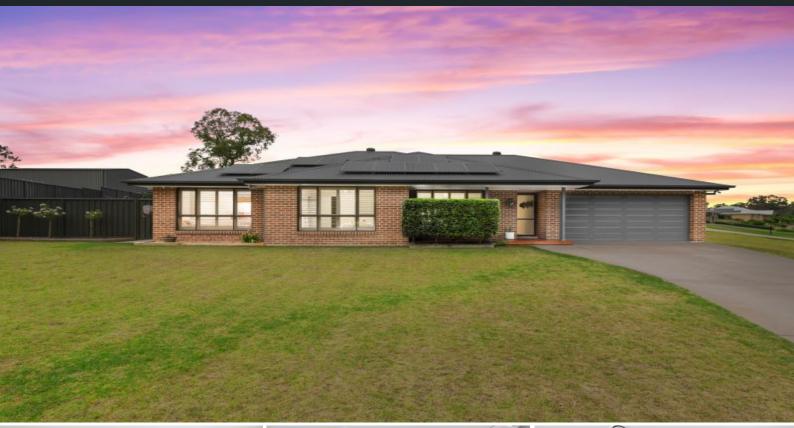

## 1 Abbey Circuit Weston, NSW

## 1/2 acre block with a pool and an enormous near-new home.

Outdoors, the new owner will enjoy 2,195sqm of land, a fiberglass inground saltwater pool, and 24 solar panels helping to cut down on daily running costs. Completing the home are 5-zoned ducted air conditioning, ceiling fans throughout, plantation shutters, and an attached double garage.

- Built in 2017 by Beechwood Homes, 5-bedroom layout
- Built-in robes and fans in bedrooms, master with walk-in and ensuite
- Modern kitchen with electric appliances, dishwasher, walk-in pantry, and
- a large island
- Open lounge/dining with a slow combustion fireplace
- Inground saltwater pool, 24 solar panels, fully fenced property