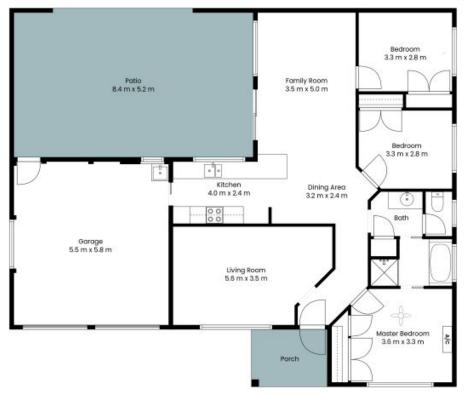

## 4 Undine Street Ellalong

The site plan and floor plan are not to scale; measurements are indicative and in metres. Bushes and trees are placed for illustration purposes. Plans should not be relied on, interested parties should make and rely on their own enquiries. All other information provided has been collected from reliable sources but cannot be guaranteed for accuracy.