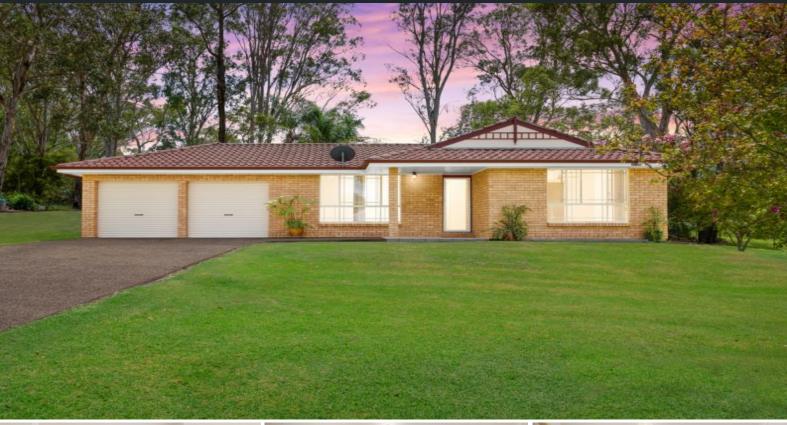

4 Undine Street Ellalong, NSW

3

An undeniable atmosphere

Price:

\$690,000

- Walking distance to Ellalong Public School, bus stops, Ling's Cafe
- Expansive and versatile 1,888sqm block, surrounded by natural beauty
- Double garage with interior access
- Spacious, vine-shaded entertaining area, perfect to enjoy a cuppa or afternoon drinks
- Central kitchen, dining and family spaces, kitchen with plenty of cabinetry and bench space