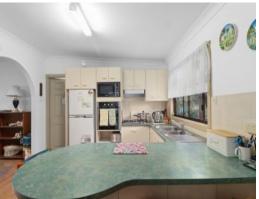

Key details -

- Four bedrooms all with ceiling fans
- Large 817sqm corner positioned block
- Sizeable well-appointed kitchen with plenty of cabinetry

**Price:** \$599,000 - \$640,000

Inspect: Saturday, 25th May 2024 11:00 - 11:20