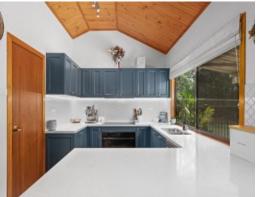

Bright timber ceilings stretch across a stunningly spacious central living and dining area, flooded with natural lighting, with amazing views and veranda decking running its length. This core living space goes a long way in setting a tone of effortless, everyday comfort and vibrant holiday charm.