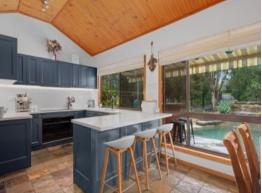

Bright timber ceilings stretch across a stunningly spacious central living and dining area, flooded with natural lighting, with amazing views and veranda decking running its length. This core living space goes a long way in setting a tone of effortless, everyday comfort and vibrant holiday charm.