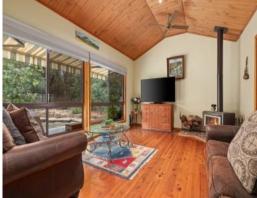

Bright timber ceilings stretch across a stunningly spacious central living and dining area, flooded with natural lighting, with amazing views and veranda decking running its length. This core living space goes a long way in setting a tone of effortless, everyday comfort and vibrant holiday charm.