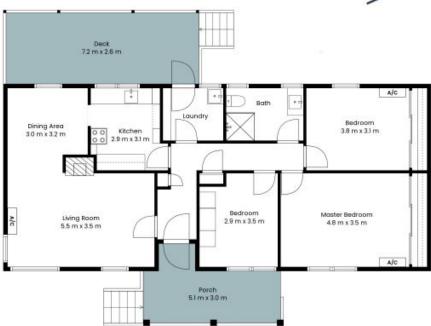

## Start with me!

- Walking distance to local parks, bus stops, and shops
- Detached double garage for extra storage options
- Sweeping corner-block frontage; private, easily-managed backyard
- Air conditioning to living room and bedrooms; heater to living
- Versatile timber decked entertaining area
- Sleek, modern bathroom features floor-to-ceiling tiling

## 2 Swansea Crescent Cessnock

The site plan and floor plan are not to scale; measurements are indicative and in metres. Bushes and trees are placed for illustration purposes. Plans should not be relied on, interested parties should make and rely on their own enquiries. All other information provided has been collected from reliable sources but cannot be guaranteed for accuracy.